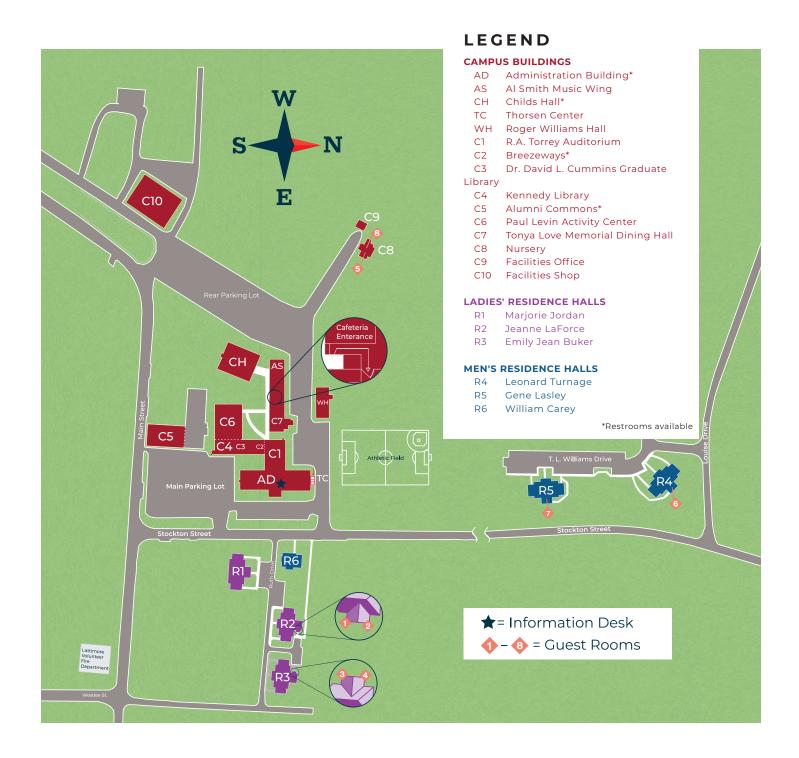

# **CAMPUS SCHEDULE**

# INFORMATION DESK HOURS

Open Monday - Friday, 8:00 AM - 5:00 PM